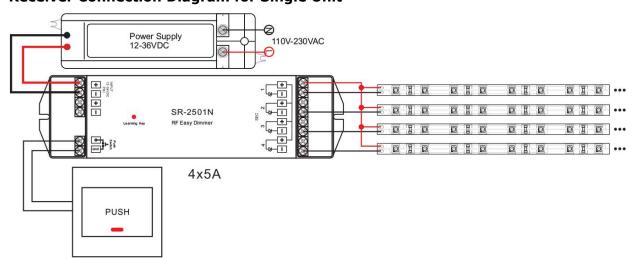

# • Receiver Connection Diagram for Single Unit

# **OPERATION**

Please pair remote and receiver, after finishing connecting receivers with LED lights correctly, base on diagram above.

1) Press shortly the learning Key on the receiver, then push the rotary button .Once successfully learn, the LED lights will blink on the receiver. Do the same for the other receivers if you use them, you can add as many optional receivers as you want.