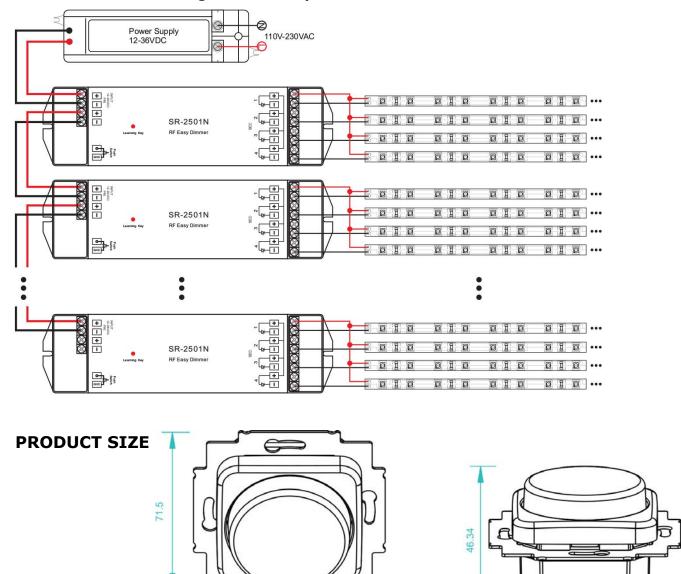

## Receiver Connection Diagram for Multiple Units

71.5

2) Short push rotary button to switch ON/OFF

Adjust dim brightness by the rotary button from left to right 0.1-100% Adjust dim brightness by the rotary button from right to left 100-0.1%